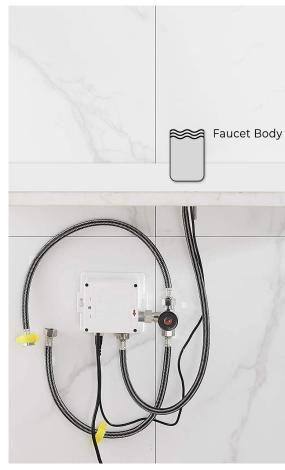

## SOLO TOUCHLESS COMMERCIAL AUTOMATIC SENSOR **FAUCET IN CHROME SPECS**

1



## **SPECS:**

Power: DC:6V(4AA alkaline battery)

AC:220V-240V; 50/60HZ

Water Consumption: 0.05Mpa-0.6Mpa Detection Zone: 16-32 cm or adjustable Motor valve lifespan: up to 500000

flushes

Battery lifespan: 100000 cycles

Static Power Consumption: 0.36mw Working Power consumption: 0.5mw Inductive Opening Time: < 1 second Inductive Closing Time: < 2 second

Dia.of inlet / outlet pipe: G1/2"

Flux: ≥0.07L/S

Temperature: 0.1-50°/C

Dia of installing faucet: 33~35mm

Water Pressure: 0.1-0.7Mpa







bathselect.com Customer Service: 800-500-9895