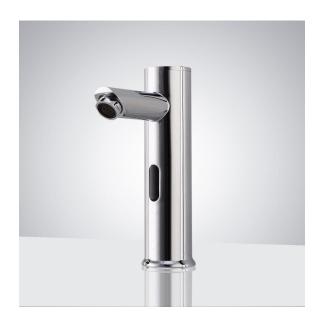

## SOLO TOUCHLESS COMMERCIAL AUTOMATIC SENSOR **FAUCET IN CHROME SPECS**

1



## **SPECS:**

Power: DC:6V(4AA alkaline battery)

AC:220V-240V; 50/60HZ

Water Consumption: 0.05Mpa-0.6Mpa Detection Zone: 16-32 cm or adjustable Motor valve lifespan: up to 500000

flushes

Battery lifespan: 100000 cycles

Static Power Consumption: 0.36mw Working Power consumption: 0.5mw Inductive Opening Time: < 1 second Inductive Closing Time: < 2 second

Dia.of inlet / outlet pipe: G1/2"

Flux: ≥0.07L/S

Temperature: 0.1-50°/C

Dia of installing faucet: 33~35mm

Water Pressure: 0.1-0.7Mpa







bathselect.com Customer Service: 800-500-9895