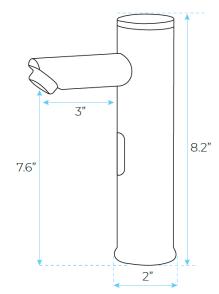

## SOLO TOUCHLESS COMMERCIAL AUTOMATIC SENSOR **FAUCET IN CHROME SPECS**

1



## **SPECS:**

Power: DC:6V(4AA alkaline battery)

AC:220V-240V; 50/60HZ

Water Consumption: 0.05Mpa-0.6Mpa Detection Zone: 16-32 cm or adjustable Motor valve lifespan: up to 500000

flushes

Battery lifespan: 100000 cycles

Static Power Consumption: 0.36mw Working Power consumption: 0.5mw Inductive Opening Time: < 1 second Inductive Closing Time: < 2 second

Dia.of inlet / outlet pipe: G1/2"

Flux: ≥0.07L/S

Temperature: 0.1-50°/C

Dia of installing faucet: 33~35mm

Water Pressure: 0.1-0.7Mpa







bathselect.com Customer Service: 800-500-9895